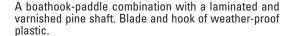

### Pine-Metallic-Paddlehook

Product number: 209

| Length: | Shaft diameter Ø: |  |  |  |
|---------|-------------------|--|--|--|
| 150 cm  | 32 mm             |  |  |  |
| 180 cm  | 32 mm             |  |  |  |
| 200 cm  | 32 mm             |  |  |  |
| 240 cm  | 32 mm             |  |  |  |